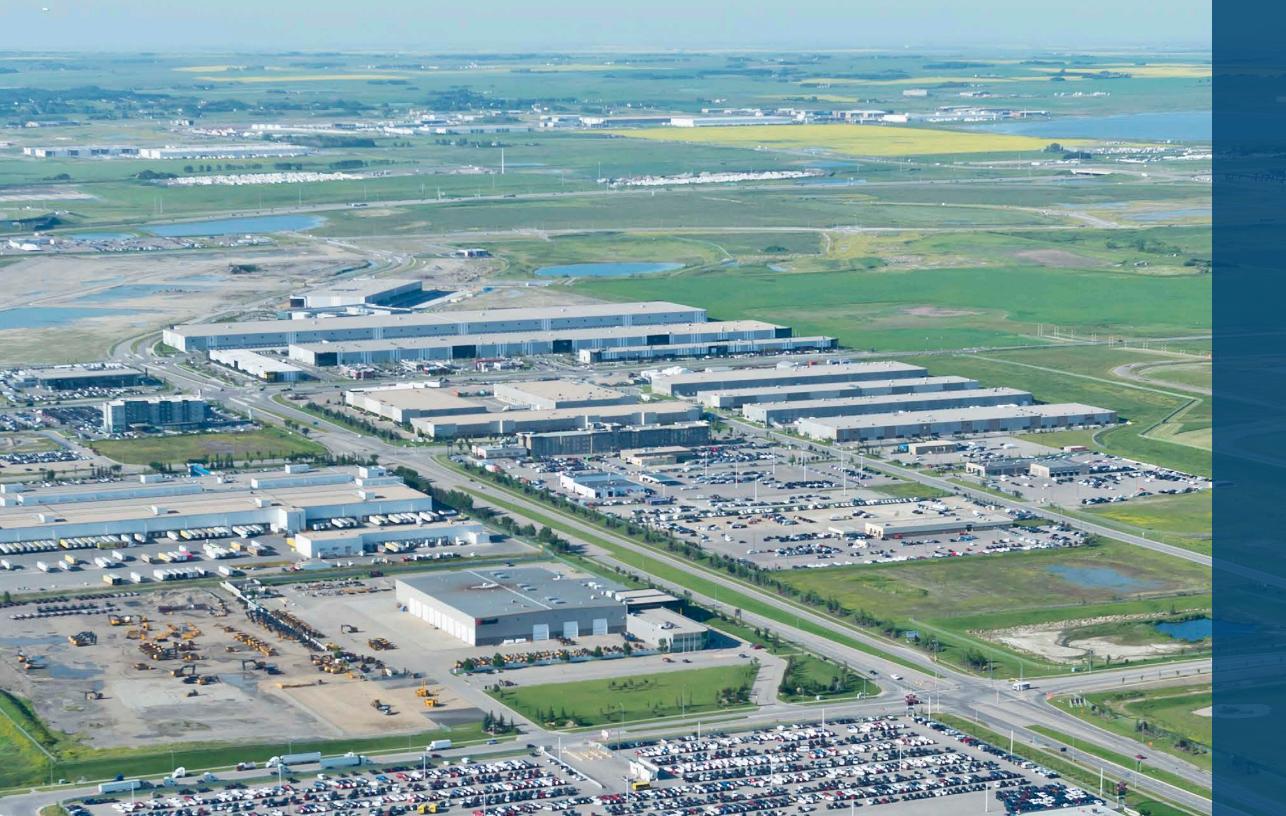

## THE PORTFOLIO

Comprising of over 3 million SF of industrial space throughout Calgary's Northeast and Southeast jurisdictions, the diverse Skyline properties represent an integral proportion of the burgeoning Alberta portfolio spanning between Calgary and Edmonton. The Skyline Calgary portfolio consists of 7 distinct nodes of the greater Calgary area, boasting a 97% occupancy and encompassing a variety of bay sizes.

## AIRPORT BUSINESS PARK

Airport Business Park is situated at the Northeast boundary of the city providing quick access to the QE II. The Property has visibility to Barlow Trail and Country Hills Boulevard NE and is a short distance from Deerfoot Trail, Metis Trail and Stoney Trail NE. Located directly North of the Calgary International Airport with various food and beverage establishments and ample new format industrial-distribution development within close proximity. The Park caters well to small and mid-bay distribution type businesses.