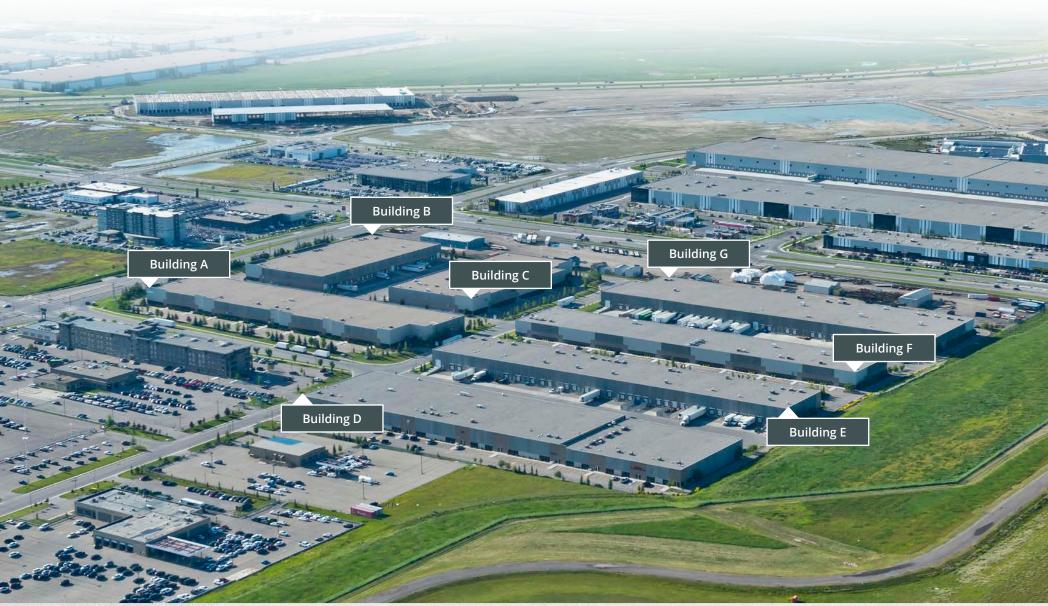

## THE PORTFOLIO

Comprising of over 3 million SF of industrial space throughout Calgary's Northeast and Southeast jurisdictions, the diverse Skyline properties represent an integral proportion of the burgeoning Alberta portfolio spanning between Calgary and Edmonton. The Skyline Calgary portfolio consists of 7 distinct nodes of the greater Calgary area, boasting a 97% occupancy and encompassing a variety of bay sizes.

## AIRPORT BUSINESS PARK

Airport Business Park is situated at the Northeast boundary of the city providing quick access to the QE II. The Property has visibility to Barlow Trail and Country Hills Boulevard NE and is a short distance from Deerfoot Trail, Metis Trail and Stoney Trail NE. Located directly North of the Calgary International Airport with various food and beverage establishments and ample new format industrial-distribution development within close proximity. The Park caters well to small and mid-bay distribution type businesses.