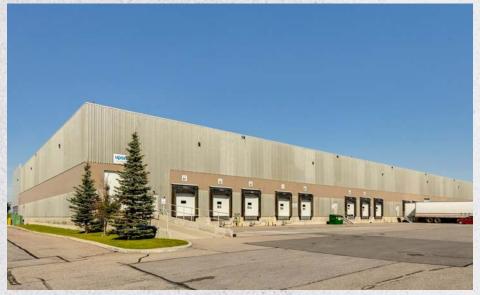

## Airport Business Park, Building B Unit 124, 10725 25 Street NE, Calgary AB

36,422 SF Office & Warehouse Distribution Space for Lease

## PROPERTY HIGHLIGHTS

- End-cap unit with exposure to both Barlow Trail and Country Hills Boulevard NE
- Functional and well-built out office over two floors
- Landlord upgrading to new LED lighting
  - Immediate access to Deerfoot Trail, Highway #2, Barlow Trail, Country Hills Boulevard, Stoney Trail and the Calgary International Airport
- Ample double row parking