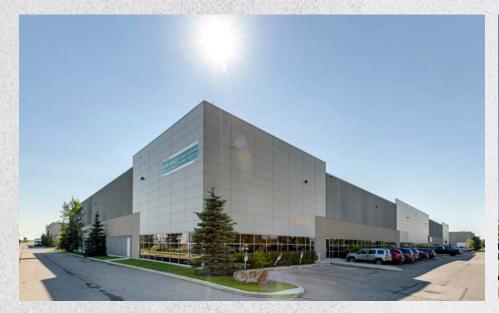

## Airport Business Park, Building B Unit 124, 10725 25 Street NE, Calgary AB

36,422 SF Office & Warehouse Distribution Space for Lease

## PROPERTY HIGHLIGHTS

- End-cap unit with exposure to both Barlow Trail and Country Hills Boulevard NE
- Functional and well-built out office over two floors
- Landlord upgrading to new LED lighting
  - Immediate access to Deerfoot Trail, Highway #2, Barlow Trail, Country Hills Boulevard, Stoney Trail and the Calgary International Airport
- Ample double row parking