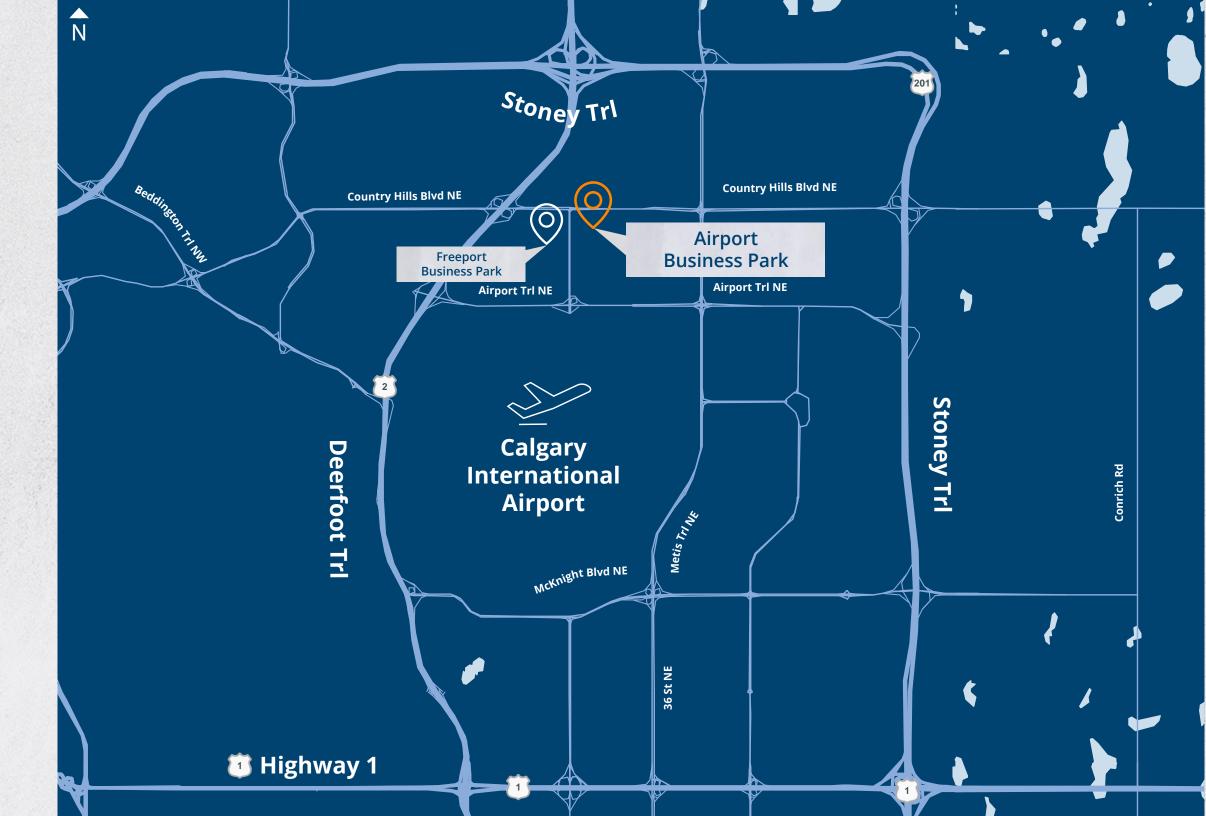

## THE OPPORTUNITY

CBRE Calgary is pleased to present the opportunity to lease a key industrial asset in an evolving Alberta market. Airport Business Park sets the standard for connectivity within Northeast Calgary, providing unparalleled access to Calgary's major and central arterial thoroughfares. The business park's variety of unit sizes, flexible zoning, exposure and building specifications provides versatility for many Industrial businesses. Located to the North of the Calgary International Airport, between Deerfoot Trail and Stoney Trail NE, the property presents a unique opportunity to a wide variety of users.

## AIRPORT BUSINESS PARK

Airport Business Park is situated at the Northeast boundary of the city providing quick access to the QE II. The Property has visibility to Barlow Trail and Country Hills Boulevard NE and is a short distance from Deerfoot Trail, Metis Trail and Stoney Trail NE. Located directly North of the Calgary International Airport with various food and beverage establishments and ample new format industrial-distribution development within close proximity. The Park caters well to small and mid-bay distribution type businesses.