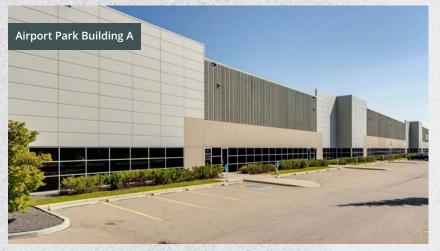

## AIRPORT BUSINESS PARK

Airport Business Park is situated at the Northeast boundary of the city providing quick access to the QE II. The Property has visibility to Barlow Trail and Country Hills Boulevard NE and is a short distance from Deerfoot Trail, Metis Trail and Stoney Trail NE. Located directly North of the Calgary International Airport with various food and beverage establishments and ample new format industrial-distribution development within close proximity. The Park caters well to small and mid-bay distribution type businesses.