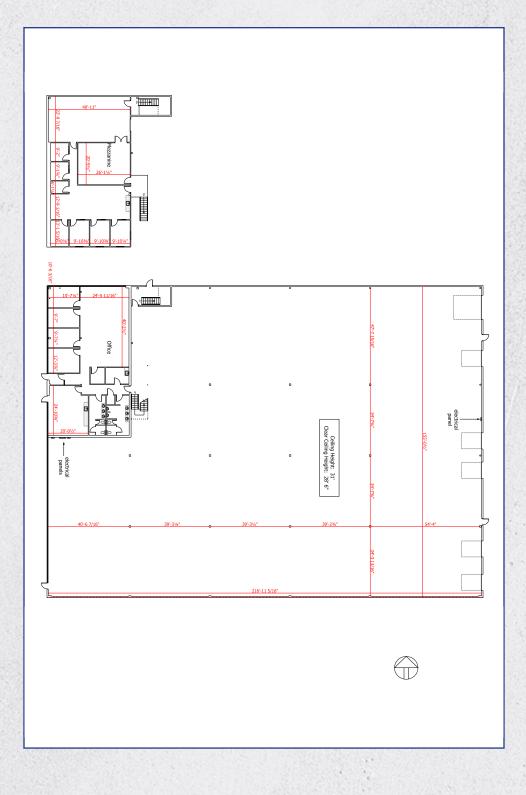

## PROPERTY DETAILS

| Rentable Area:   | Main Floor Office:                        | 3,200 SF                                                                                                                                                                                                                                                                                                                                                                                                                                                                                                                                                                                                                                                                                                                                                                                                                                                                                                                                                                                                                                                                                                                                                                                                                                                                                                                                                                                                                                                                                                                                                                                                                                                                                                                                                                                                                                                                                                                                                                                                                                                                                                                       |
|------------------|-------------------------------------------|--------------------------------------------------------------------------------------------------------------------------------------------------------------------------------------------------------------------------------------------------------------------------------------------------------------------------------------------------------------------------------------------------------------------------------------------------------------------------------------------------------------------------------------------------------------------------------------------------------------------------------------------------------------------------------------------------------------------------------------------------------------------------------------------------------------------------------------------------------------------------------------------------------------------------------------------------------------------------------------------------------------------------------------------------------------------------------------------------------------------------------------------------------------------------------------------------------------------------------------------------------------------------------------------------------------------------------------------------------------------------------------------------------------------------------------------------------------------------------------------------------------------------------------------------------------------------------------------------------------------------------------------------------------------------------------------------------------------------------------------------------------------------------------------------------------------------------------------------------------------------------------------------------------------------------------------------------------------------------------------------------------------------------------------------------------------------------------------------------------------------------|
|                  | 2nd Floor Office:                         | 3,200 SF                                                                                                                                                                                                                                                                                                                                                                                                                                                                                                                                                                                                                                                                                                                                                                                                                                                                                                                                                                                                                                                                                                                                                                                                                                                                                                                                                                                                                                                                                                                                                                                                                                                                                                                                                                                                                                                                                                                                                                                                                                                                                                                       |
|                  | Warehouse:                                | 30,022 SF                                                                                                                                                                                                                                                                                                                                                                                                                                                                                                                                                                                                                                                                                                                                                                                                                                                                                                                                                                                                                                                                                                                                                                                                                                                                                                                                                                                                                                                                                                                                                                                                                                                                                                                                                                                                                                                                                                                                                                                                                                                                                                                      |
|                  | Total Rentable Area:                      | 36,422 SF                                                                                                                                                                                                                                                                                                                                                                                                                                                                                                                                                                                                                                                                                                                                                                                                                                                                                                                                                                                                                                                                                                                                                                                                                                                                                                                                                                                                                                                                                                                                                                                                                                                                                                                                                                                                                                                                                                                                                                                                                                                                                                                      |
| Loading:         | 5 x Dock (9'x10'), 1 x Drive-in (12'x14') |                                                                                                                                                                                                                                                                                                                                                                                                                                                                                                                                                                                                                                                                                                                                                                                                                                                                                                                                                                                                                                                                                                                                                                                                                                                                                                                                                                                                                                                                                                                                                                                                                                                                                                                                                                                                                                                                                                                                                                                                                                                                                                                                |
| Ceiling Height:  | 28'6" Clear                               |                                                                                                                                                                                                                                                                                                                                                                                                                                                                                                                                                                                                                                                                                                                                                                                                                                                                                                                                                                                                                                                                                                                                                                                                                                                                                                                                                                                                                                                                                                                                                                                                                                                                                                                                                                                                                                                                                                                                                                                                                                                                                                                                |
| Power:           | 600 Amp, 347/600 Volt (TBV)               |                                                                                                                                                                                                                                                                                                                                                                                                                                                                                                                                                                                                                                                                                                                                                                                                                                                                                                                                                                                                                                                                                                                                                                                                                                                                                                                                                                                                                                                                                                                                                                                                                                                                                                                                                                                                                                                                                                                                                                                                                                                                                                                                |
| Operating Costs: | \$4.72 PSF                                |                                                                                                                                                                                                                                                                                                                                                                                                                                                                                                                                                                                                                                                                                                                                                                                                                                                                                                                                                                                                                                                                                                                                                                                                                                                                                                                                                                                                                                                                                                                                                                                                                                                                                                                                                                                                                                                                                                                                                                                                                                                                                                                                |
| Lease Rate:      | Market                                    |                                                                                                                                                                                                                                                                                                                                                                                                                                                                                                                                                                                                                                                                                                                                                                                                                                                                                                                                                                                                                                                                                                                                                                                                                                                                                                                                                                                                                                                                                                                                                                                                                                                                                                                                                                                                                                                                                                                                                                                                                                                                                                                                |
| Availability:    | Immediately                               |                                                                                                                                                                                                                                                                                                                                                                                                                                                                                                                                                                                                                                                                                                                                                                                                                                                                                                                                                                                                                                                                                                                                                                                                                                                                                                                                                                                                                                                                                                                                                                                                                                                                                                                                                                                                                                                                                                                                                                                                                                                                                                                                |
|                  |                                           | A THE RESIDENCE OF THE PARTY OF |